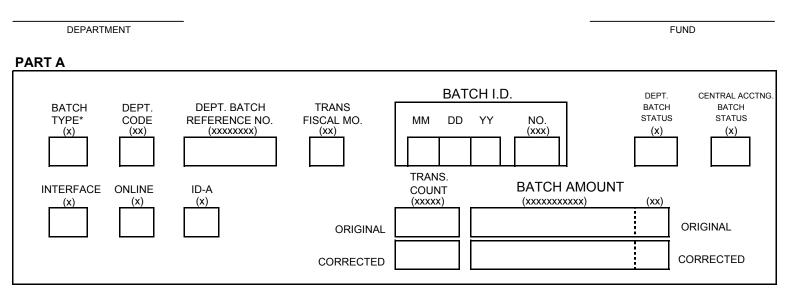

#### \* BATCH TYPE

- A Treasury Deposit Receipt B-13, B-14
- B Appropriation Warrant A-01
- C Request for Transfer of Funds A-21
- D Unrequired Appropriations to be Lapsed A-08
- E Request for Allotment A-19
- F Allotment Advice A-15
- G Estimated Receipts B-31

- P Contract Input C-41
- Q Requisition & Purchase Order C-03, C-04
- R Encumbrance Advice C-06
- S Universal Input Form A-28
- T Journal Voucher A-27

Y - Departmental Input

AUTHORIZED SIGNATURE