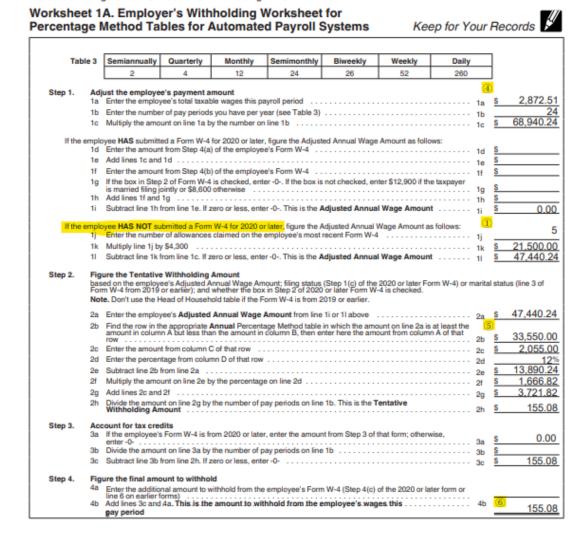

Example on How to Calculate Employee Federal Tax for Payees who Have Not Submitted a Form W-4 for 2020 or Later

## 3/04/2022 Pay Date

①Employee A: Claims Married with 5 Allowances on their W-4 Form

| 2 Total Earnings                       |             | \$4,806.00      |
|----------------------------------------|-------------|-----------------|
| ③Less: Pre-Tax Deductions              |             |                 |
| Reg Retir hire before 7/01/2012        | 288.36      |                 |
| Deferred Compensation                  | 1,546.73    |                 |
| Dental Pre Tax                         | 14.76       |                 |
| EUTF PreTax Medical                    | 65.42       |                 |
| Prescription Drug Pre Tax              | 15.94       |                 |
| Vision Pre Tax                         | 2.28        | <u>1,933.49</u> |
| Total Taxable Federal Wages            |             | 4) \$2,872.51   |
| Convert to annual amount 2,872.51*24 = | \$68,940.24 |                 |

| Federal Tax Data State Tax Data Local T | ax Data                            |          |                    |                       |
|-----------------------------------------|------------------------------------|----------|--------------------|-----------------------|
|                                         | Person II                          | 1        |                    |                       |
| Tax Data (2)                            |                                    |          | Find   View All    | First 🚯 1 of 1 🛞 Last |
| Company SOH                             | State of Hawaii                    |          |                    | + -                   |
| *Effective Date 07/01/1997              |                                    |          |                    |                       |
| Updated By System                       | Date Last Updated 01/15/2020       |          |                    |                       |
| Federal Form Version (2)                |                                    |          |                    |                       |
| *Form Version                           | W-4 - 2019 or Earlier              | ~        |                    |                       |
|                                         |                                    |          |                    |                       |
| Federal Withholding Elements ②          |                                    |          |                    |                       |
| *Special Withholding Tax Status         | None                               | ~        |                    |                       |
| *Tax Status                             | Married                            | *        | Married            |                       |
| 1                                       | Check here and select Single statu | s if man | ried but withholdi | ng at single rate.    |
| Withholding Allowances                  | 5                                  |          |                    |                       |
| Additional Amount                       | \$0.00                             |          |                    |                       |
| Additional Percentage                   | 0.000                              |          |                    |                       |
| *Earned Income Credit Status            | Not applicable                     | ~        |                    |                       |
| Federal Unemployment Tax (2)            |                                    |          |                    |                       |
| W-4 Processing Status ②                 |                                    |          |                    |                       |
| Lock-In Letter Details (2)              |                                    |          |                    |                       |
| State Tax Options (2)                   |                                    |          |                    |                       |
| Tax Treaty/Non-Resident Data            |                                    |          |                    |                       |