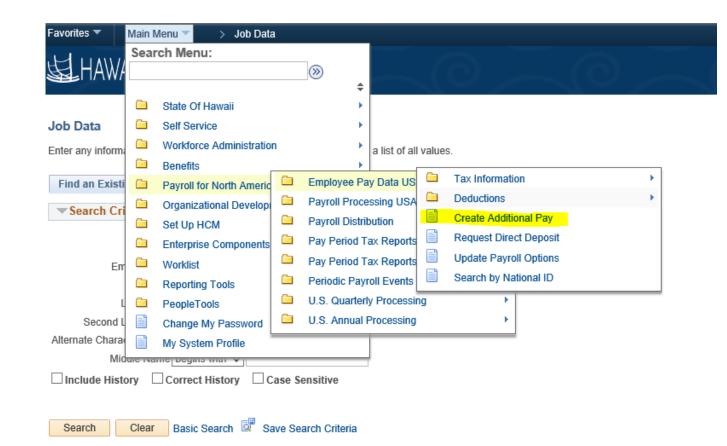

### **Employees Transferring Departments with OPR**

- Employee switched departments but Dept #1 needs to set up an OPR
  - Dept #1 will no longer have access to screens outside of PCS for employee
  - Dept #1 can still make retropayments to employee if needed
- Dept #1 should reach out to Dept #2 to set up OPR with the old UAC

Navigate to setup OPR

• Initial setup of OPR on 02/10/2019 for LAG employee

| Hawaii, State of Em    | ployee         | Empl ID 1234         | 45678 E            | Empl Record   | 0               |
|------------------------|----------------|----------------------|--------------------|---------------|-----------------|
| Additional Pay         |                |                      | Find   View A      | dl 🛛 First 🕚  | 1 of 1 🕑 Last   |
| *Earnings Code C       | PR 🔍 (         | Overpayment Recovery |                    |               | + -             |
| Effective Date         |                |                      | Find   View A      | ll 🛛 First 🕚  | 1 of 1 🕑 Last   |
| Effective Date         | 02/01/2019     |                      |                    |               | + -             |
| Payment Details        |                |                      | Find   View Al     | First 🕚       | 1 of 1 🕑 Last   |
| *Addl Seq Nbr          | 1              | End                  | Date 07/31/2019    | 31            | + -             |
| Rate Code              | Q              | Re                   | eason Not Specifie | d             | ~               |
| Earnings               | \$-500.00      |                      |                    |               |                 |
| Hours                  |                | Hourly               | Rate               |               |                 |
| Goal Amount            | \$-5,000.00    | Goal Ba              | lance              |               |                 |
| Sep Check Nbr          |                |                      | Disable D          | irect Deposit |                 |
|                        | ✓ OK to Pay    |                      | Prorate A          | dditional Pay |                 |
| Applies To Pay Periods |                |                      |                    |               |                 |
| ✓ First ✓ Sec          | cond 🗌         | Third 🗌 For          | urth 🗌             | Fifth         |                 |
| Job Information        |                |                      |                    |               |                 |
| Tax Information        |                |                      |                    |               |                 |
| Save Return to Search  | Notify Refresh | Lindoto/Display      | u Indude H         | liston II C   | Correct History |
| Save Return to Search  | Notify Refresh | Update/Display       | y Include H        | listory C     | Correct History |