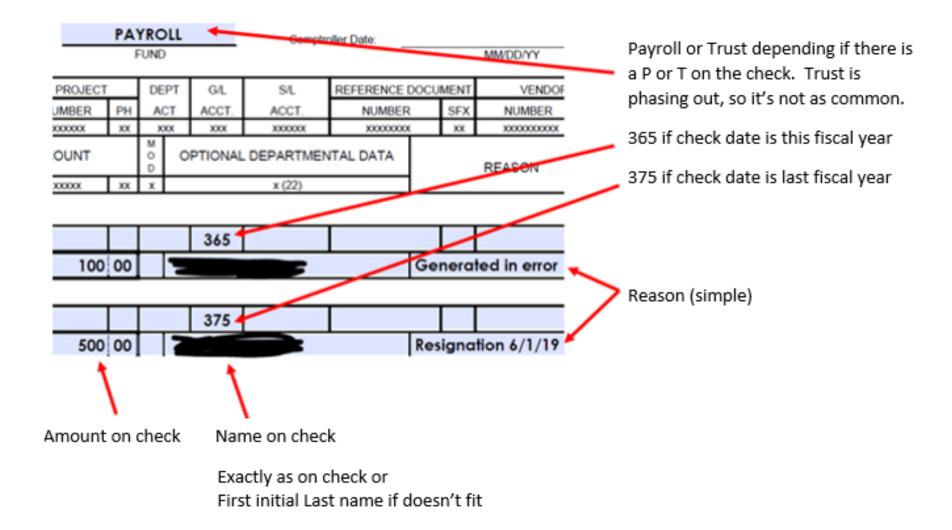

#### CHECKS CANCELLED

| Depart                       | ment No                          | u ,  |            |      |                           |     |                                                      |       |        |             |          |    |    |          | Comptr    | oller No.: |        |     | XXXXXXXXXX      |     |
|------------------------------|----------------------------------|------|------------|------|---------------------------|-----|------------------------------------------------------|-------|--------|-------------|----------|----|----|----------|-----------|------------|--------|-----|-----------------|-----|
|                              |                                  |      |            |      |                           |     |                                                      |       |        |             |          |    |    |          |           |            |        |     |                 |     |
| Department Date: 05/20/2019  |                                  |      |            |      | PA                        | YRC | DLL                                                  |       | Comptr | oller Date: |          |    |    |          |           |            |        |     |                 |     |
|                              |                                  |      |            | T    |                           |     | FUNE                                                 | )     |        |             | _        |    |    | MM/DD/YY |           |            |        |     |                 |     |
|                              |                                  |      |            |      |                           |     | SOURCE/                                              | COST  | -      | F ROJECT    | r        | DE | PT | G/L      | S/L       | REFERENCE  | DOCUME | NT  | VENDOR          |     |
| SFX                          | тс                               | F    | YR         | APP  |                           | D   | OBJECT                                               | CENTE |        |             | PH       | t  | СТ | ACCT.    | ACCT.     | NUMBER     |        | FX  | NUMBER          | SFX |
| хх                           | XXX                              | x    | XX         | XXX  | :                         | XX  | XXXX                                                 | XXXX  |        | x xxxx      | XX       | -  | хх | XXX      | XXXXXXX   | 00000000   | c x    | KX. | XXXXXXXXXXXXXXX | XX  |
| _                            | ATE                              |      | DATE       |      |                           | _   | HECK                                                 |       | AN     |             |          | M  | 0  | PTIONAL  | DEPARTMEN | ITAL DATA  |        |     |                 |     |
|                              | CELLE                            |      | CHE        |      | F                         |     | NUMBER                                               | _     | _      | _           |          | D  |    |          |           |            | ł      |     | REASON          |     |
| MM                           | /DD/YY                           |      | MM/D       | D/YY | х                         | L   | XXXXXXXXXXX                                          |       | XXXXXX |             | XX       | X  |    |          | x (22)    |            |        |     |                 |     |
|                              |                                  |      |            |      |                           |     |                                                      | _     |        |             |          |    |    | _        |           |            |        |     |                 |     |
| 01                           | 722                              | T    | 19         | 915  | 1                         | Ν   | 9200                                                 | 050   |        |             |          |    |    | 365      |           |            |        |     |                 |     |
| 05/                          | 20/19                            |      | 11/1       | 5/18 | P                         | 0   | 801230                                               | 9     |        | 100         | 00       |    |    |          |           | 1          | Gene   | rat | ed in error     |     |
|                              |                                  | -    |            |      |                           | -   |                                                      |       |        |             |          |    |    |          |           |            |        |     |                 |     |
| 02                           | 722                              | T    | 19         | 915  |                           | Ν   | 9200                                                 | 050   |        |             |          |    |    | 375      |           |            |        |     |                 |     |
| 05/20/19 11/15/18 P 08012319 |                                  |      |            | 500  | 500 00 Resignation 6/1/19 |     |                                                      |       |        |             |          |    |    |          |           |            |        |     |                 |     |
|                              |                                  |      |            |      |                           |     |                                                      |       |        |             |          |    |    |          |           |            |        |     |                 |     |
|                              |                                  |      |            |      |                           |     |                                                      |       |        |             |          |    |    |          |           |            |        |     |                 |     |
|                              |                                  | +    |            |      |                           |     |                                                      |       |        |             |          |    |    |          |           |            |        |     |                 |     |
| L OTUS                       | RREM                             | DIC  | <b>.</b> . |      |                           |     |                                                      |       |        | _           |          |    |    |          |           | 1          |        |     |                 |     |
| OTHE                         | RREM                             | ARKS | 5:         |      |                           |     |                                                      |       |        |             |          |    |    |          |           |            |        |     |                 |     |
| DEPT                         | DEPT: DAGS-ACCTG TOTAL: \$600.00 |      |            |      |                           |     | HEAD OF DEPARTMENT                                   |       |        |             | PARTMENT |    |    |          |           |            |        |     |                 |     |
|                              |                                  |      |            |      |                           |     |                                                      |       |        |             |          |    |    |          |           |            |        |     |                 |     |
| DAG                          | DAGS CHECK CANCELLATION          |      |            |      |                           |     |                                                      |       |        | DATE        |          |    |    |          |           |            |        |     |                 |     |
|                              |                                  |      |            |      |                           |     |                                                      |       |        |             |          |    |    |          |           |            |        |     |                 |     |
| CC:                          | CC: DAGS CENTRAL PAYROLL         |      |            |      |                           |     | COMPTROLLER                                          |       |        |             | OLLER    |    |    |          |           |            |        |     |                 |     |
| CY 0                         | CY 011819                        |      |            |      |                           |     |                                                      |       |        |             |          |    |    |          |           |            |        |     |                 |     |
|                              |                                  |      |            |      |                           |     |                                                      |       |        |             |          |    |    | DAT      | E         | -          |        |     |                 |     |
|                              |                                  |      |            |      |                           |     | STATE ACCOUNTING FORM C-53<br>JULY 1, 1995 (REVISED) |       |        |             |          |    |    |          |           |            |        |     |                 |     |

Upper left will be explained on Page 6

Upper right will be explained on Page 7

Bottom will be explained on Page 8 - 9

Format however you like. But it needs to have these things:

Total (even if only 1 check)

Reason for why typing C-53. Be as detailed as possible. Put dates, control #'s, no acronyms, etc.

CC: DAGS CENTRAL PAYROLL

Dept. and initials of who typed up C-53

Bad example

Need more details

### Good examples of detailed reason:

- Check issued to incorrect Empl Record 0. Correct Empl Record should be 1 where currently employed.
- Post separation vacation pay out date should have been on 2/5/19 payday instead of 1/18/19. Employee: First Last, Empl ID 12345678.