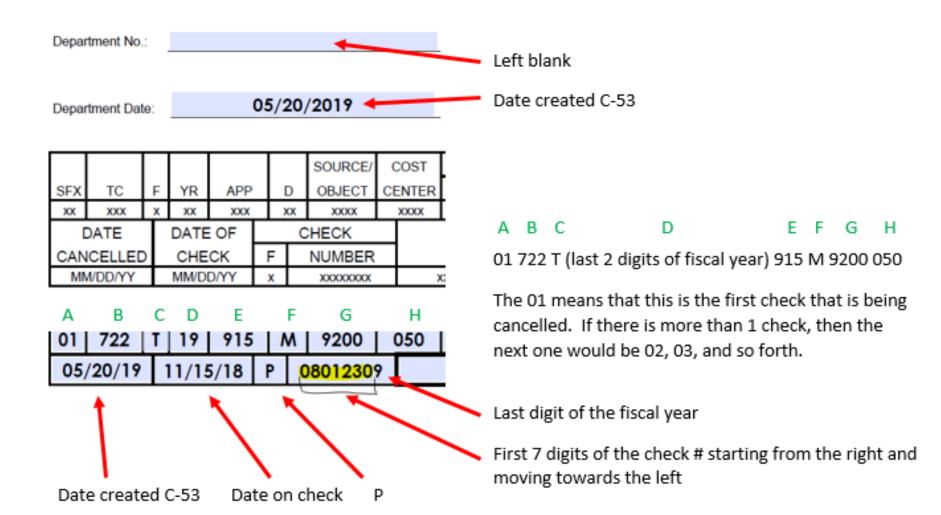

#### CHECKS CANCELLED

| Depart                       | ment No                          | u ,  |            |      |                           |     |                                                      |       |        |             |          |    |    |          | Comptr    | oller No.: |        |     | XXXXXXXXXX      |     |
|------------------------------|----------------------------------|------|------------|------|---------------------------|-----|------------------------------------------------------|-------|--------|-------------|----------|----|----|----------|-----------|------------|--------|-----|-----------------|-----|
|                              |                                  |      |            |      |                           |     |                                                      |       |        |             |          |    |    |          |           |            |        |     |                 |     |
| Department Date: 05/20/2019  |                                  |      |            |      | PA                        | YRC | DLL                                                  |       | Comptr | oller Date: |          |    |    |          |           |            |        |     |                 |     |
|                              |                                  |      |            | T    |                           |     | FUNE                                                 | )     |        |             | _        |    |    | MM/DD/YY |           |            |        |     |                 |     |
|                              |                                  |      |            |      |                           |     | SOURCE/                                              | COST  | -      | F ROJECT    | r        | DE | PT | G/L      | S/L       | REFERENCE  | DOCUME | NT  | VENDOR          |     |
| SFX                          | тс                               | F    | YR         | APP  |                           | D   | OBJECT                                               | CENTE |        |             | PH       | t  | СТ | ACCT.    | ACCT.     | NUMBER     |        | FX  | NUMBER          | SFX |
| хх                           | XXX                              | x    | XX         | XXX  | :                         | XX  | XXXX                                                 | XXXX  |        | x xxxx      | XX       | -  | хх | XXX      | XXXXXXX   | 00000000   | c x    | KX. | XXXXXXXXXXXXXXX | XX  |
| _                            | ATE                              |      | DATE       |      |                           | _   | HECK                                                 |       | AN     |             |          | M  | 0  | PTIONAL  | DEPARTMEN | ITAL DATA  |        |     |                 |     |
|                              | CELLE                            |      | CHE        |      | F                         |     | NUMBER                                               | _     | _      | _           |          | D  |    |          |           |            | ł      |     | REASON          |     |
| MM                           | /DD/YY                           |      | MM/D       | D/YY | х                         | L   | XXXXXXXXXXX                                          |       | XXXXXX |             | XX       | X  |    |          | x (22)    |            |        |     |                 |     |
|                              |                                  |      |            |      |                           |     |                                                      | _     |        |             |          |    |    | _        |           |            |        |     |                 |     |
| 01                           | 722                              | T    | 19         | 915  | 1                         | Ν   | 9200                                                 | 050   |        |             |          |    |    | 365      |           |            |        |     |                 |     |
| 05/                          | 20/19                            |      | 11/1       | 5/18 | P                         | 0   | 801230                                               | 9     |        | 100         | 00       |    |    |          |           | 1          | Gene   | rat | ed in error     |     |
|                              |                                  | -    |            |      |                           | -   |                                                      |       |        |             |          |    |    |          |           |            |        |     |                 |     |
| 02                           | 722                              | T    | 19         | 915  |                           | Ν   | 9200                                                 | 050   |        |             |          |    |    | 375      |           |            |        |     |                 |     |
| 05/20/19 11/15/18 P 08012319 |                                  |      |            | 500  | 500 00 Resignation 6/1/19 |     |                                                      |       |        |             |          |    |    |          |           |            |        |     |                 |     |
|                              |                                  |      |            |      |                           |     |                                                      |       |        |             |          |    |    |          |           |            |        |     |                 |     |
|                              |                                  |      |            |      |                           |     |                                                      |       |        |             |          |    |    |          |           |            |        |     |                 |     |
|                              |                                  | +    |            |      |                           |     |                                                      |       |        |             |          |    |    |          |           |            |        |     |                 |     |
| L OTUS                       | RREM                             | DIC  | <b>.</b> . |      |                           |     |                                                      |       |        | _           |          |    |    |          |           | 1          |        |     |                 |     |
| OTHE                         | RREM                             | ARKS | 5:         |      |                           |     |                                                      |       |        |             |          |    |    |          |           |            |        |     |                 |     |
| DEPT                         | DEPT: DAGS-ACCTG TOTAL: \$600.00 |      |            |      |                           |     | HEAD OF DEPARTMENT                                   |       |        |             | PARTMENT |    |    |          |           |            |        |     |                 |     |
|                              |                                  |      |            |      |                           |     |                                                      |       |        |             |          |    |    |          |           |            |        |     |                 |     |
| DAG                          | DAGS CHECK CANCELLATION          |      |            |      |                           |     |                                                      |       |        | DATE        |          |    |    |          |           |            |        |     |                 |     |
|                              |                                  |      |            |      |                           |     |                                                      |       |        |             |          |    |    |          |           |            |        |     |                 |     |
| CC:                          | CC: DAGS CENTRAL PAYROLL         |      |            |      |                           |     | COMPTROLLER                                          |       |        |             | OLLER    |    |    |          |           |            |        |     |                 |     |
| CY 0                         | CY 011819                        |      |            |      |                           |     |                                                      |       |        |             |          |    |    |          |           |            |        |     |                 |     |
|                              |                                  |      |            |      |                           |     |                                                      |       |        |             |          |    |    | DAT      | E         | -          |        |     |                 |     |
|                              |                                  |      |            |      |                           |     | STATE ACCOUNTING FORM C-53<br>JULY 1, 1995 (REVISED) |       |        |             |          |    |    |          |           |            |        |     |                 |     |

Upper left will be explained on Page 6

Upper right will be explained on Page 7

Bottom will be explained on Page 8 - 9

Format however you like. But it needs to have these things:

Total (even if only 1 check)