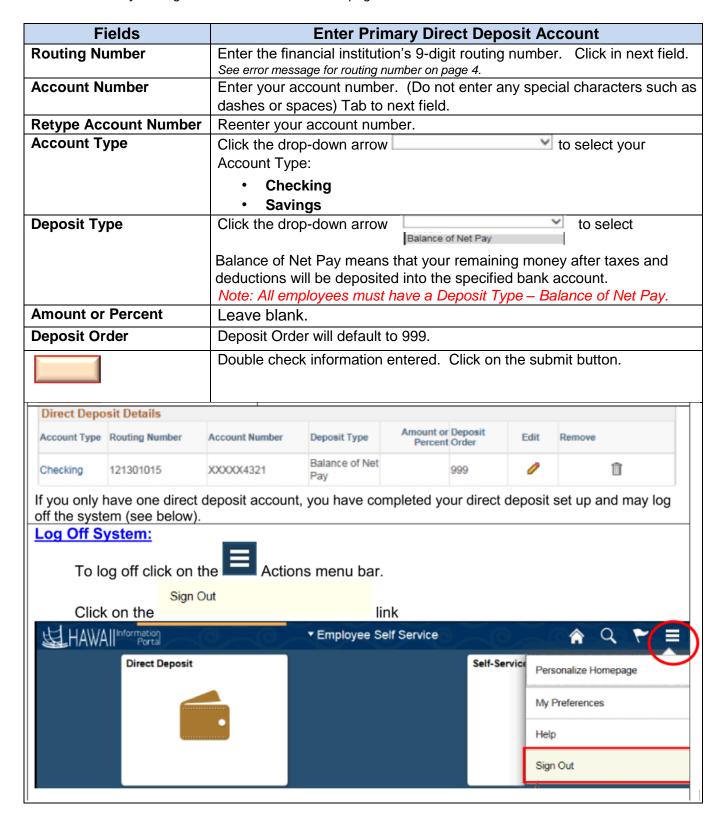

#### **Edits/Changes to Direct Deposit Accounts**

5. When you have entered all your direct deposit accounts, the Direct Deposit Details will be listed for your review. Please review and make any direct deposit changes (additions/deletions/edits) before you exit (logout) of the system because once you logout you will not be able to make any other changes until the next day.

Review, add or update your direct deposit information.

| Direct Depo  | sit Details    |                |                       |                      |                                                                                                                                                                                                                                                                                                                                                                                                                                                                                                                                                                                                                                                                                                                                                                                                                                                                                                                                                                                                                                                                                                                                                                                                                                                                                                                                                                                                                                                                                                                                                                                                                                                                                                                                                                                                                                                                                                                                                                                                                                                                                                                                |      |        |
|--------------|----------------|----------------|-----------------------|----------------------|--------------------------------------------------------------------------------------------------------------------------------------------------------------------------------------------------------------------------------------------------------------------------------------------------------------------------------------------------------------------------------------------------------------------------------------------------------------------------------------------------------------------------------------------------------------------------------------------------------------------------------------------------------------------------------------------------------------------------------------------------------------------------------------------------------------------------------------------------------------------------------------------------------------------------------------------------------------------------------------------------------------------------------------------------------------------------------------------------------------------------------------------------------------------------------------------------------------------------------------------------------------------------------------------------------------------------------------------------------------------------------------------------------------------------------------------------------------------------------------------------------------------------------------------------------------------------------------------------------------------------------------------------------------------------------------------------------------------------------------------------------------------------------------------------------------------------------------------------------------------------------------------------------------------------------------------------------------------------------------------------------------------------------------------------------------------------------------------------------------------------------|------|--------|
| Account Type | Routing Number | Account Number | Deposit Type          | Amount or<br>Percent | MEDICAL DICTION AND ADDRESS OF THE PERSON AN | Edit | Remove |
| Savings      | 321370765      | 012345         | Percent               | 20.00%               | 1                                                                                                                                                                                                                                                                                                                                                                                                                                                                                                                                                                                                                                                                                                                                                                                                                                                                                                                                                                                                                                                                                                                                                                                                                                                                                                                                                                                                                                                                                                                                                                                                                                                                                                                                                                                                                                                                                                                                                                                                                                                                                                                              | 0    | Î      |
| Checking     | 121301028      | 078956         | Amount                | \$100.00             | 2                                                                                                                                                                                                                                                                                                                                                                                                                                                                                                                                                                                                                                                                                                                                                                                                                                                                                                                                                                                                                                                                                                                                                                                                                                                                                                                                                                                                                                                                                                                                                                                                                                                                                                                                                                                                                                                                                                                                                                                                                                                                                                                              | 0    | Î      |
| Checking     | 321370765      | 012345678      | Balance of Net<br>Pay |                      | 999                                                                                                                                                                                                                                                                                                                                                                                                                                                                                                                                                                                                                                                                                                                                                                                                                                                                                                                                                                                                                                                                                                                                                                                                                                                                                                                                                                                                                                                                                                                                                                                                                                                                                                                                                                                                                                                                                                                                                                                                                                                                                                                            | 0    | Î      |

### **Edit a Direct Deposit Account**

6. If you need to make changes to an account you entered and want to "Edit" a Direct Deposit

Entry then click on the pencil icon you wish to edit. This will allow you to make changes to your Direct Deposit entry.

Review, add or update your direct deposit information.

**7.** The following Change Direct Deposit screen appears:

5

- **8.** Make the necessary changes/edits in any of the fields and click on the submit button when you are finished.
- **9.** Please be sure that one of your Direct Deposit entries has a Deposit Type of "Balance of Net Pay" before you exit (logout) of the system. If you do not have an account designated as "Balance of Net Pay", please either edit or add a Direct Deposit account and designate the Deposit Type as "Balance of Net Pay". The system will automatically assign the deposit order to 999.