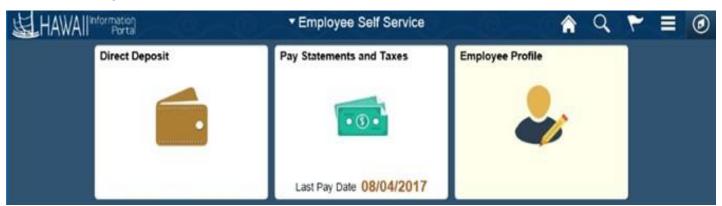

### **Add Direct Deposit Account**

1. After logging in to the system, you should see the **Direct Deposit** menu tile.

1

- 2. Click the **Direct Deposit** menu tile.
- 3. Click the Add Account button.

4. The Add Direct Deposit page appears.