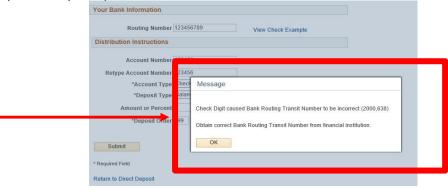

#### **Error Message for Routing Number:**

• If you receive the below message, this means that the Routing Number entered does not exist in our system. Please contact the Hawaii Information Portal (HIP) Service Center to assist you at (808) 201-SERV [7378] or email at <a href="mailto:hip@hawaii.gov">hip@hawaii.gov</a> and provide the routing number, bank name, address, and phone number.