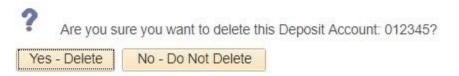

11. The following screen appears. Click on the Yes - Delete Button to delete the account. If you do not want to delete the account click on the Delete Button.

### Delete Confirmation

**12.** You may delete any Direct Deposit account. However, if you choose to delete the "Balance of Net Pay", you must designate an existing account or create a new account and assign this account as your balance of net pay. One of your Deposit Types listed must be "Balance of Net Pay".