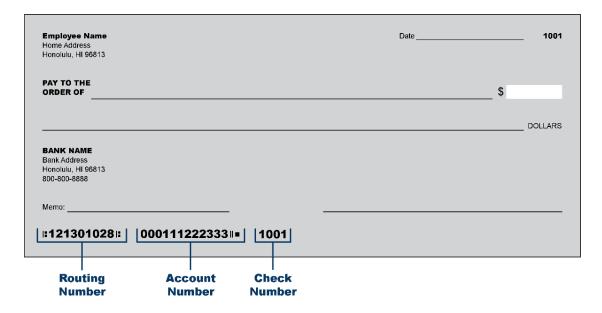

#### HOW DO I FIND MY CHECKING AND SAVINGS ACCOUNT NUMBER AND ROUTING NUMBER?

**Checking** – Please refer to your personal check to locate routing and account numbers as shown below. Do not use a deposit slip as your reference numbers on the bottom may differ.