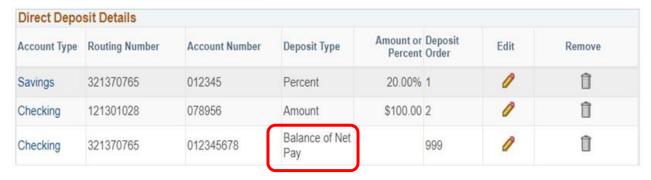

### **Delete a Direct Deposit Account**

**10.** If you entered a wrong account and want to "Delete" a Direct Deposit Account, click on the

trash can icon for the account you wish to remove. This will remove the direct deposit information for that account.

Review, add or update your direct deposit information.

| Direct Depo  | sit Details    |                |                       |                      |     |      |        |
|--------------|----------------|----------------|-----------------------|----------------------|-----|------|--------|
| Account Type | Routing Number | Account Number | Deposit Type          | Amount or<br>Percent |     | Edit | Remove |
| Savings      | 321370765      | 012345         | Percent               | 20.00%               | 1   | 0    | Î      |
| Checking     | 121301028      | 078956         | Amount                | \$100.00             | 2   | 0    | Î      |
| Checking     | 321370765      | 012345678      | Balance of Net<br>Pay |                      | 999 | 0    | Î      |