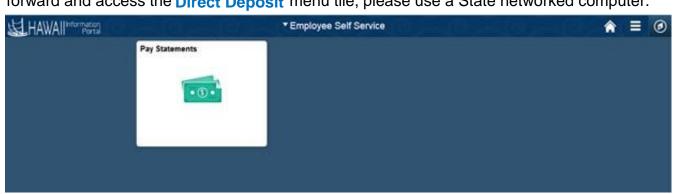

1

- 2. Click the **Direct Deposit** menu tile.
- 3. Click the Add Account button.

4. The Add Direct Deposit page appears.

## To Set-up your Primary Direct Deposit (Balance of Net Pay) Account:

See how to find my routing and account information on page 8.