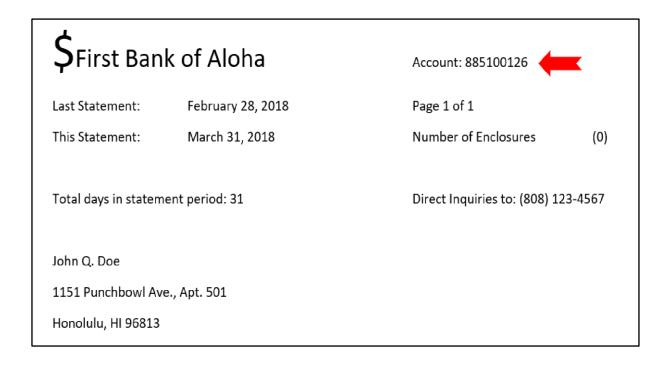

**Savings** - For account number, see sample below. For routing number, please contact your bank or credit union.