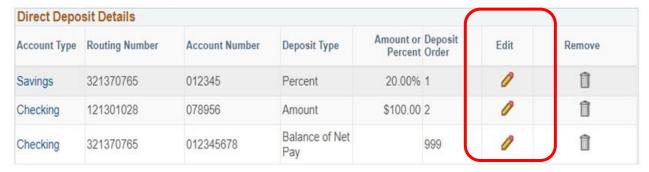

#### **Edits/Changes to Direct Deposit Accounts**

5. When you have entered all your direct deposit accounts, the Direct Deposit Details will be listed for your review. Please review and make any direct deposit changes (additions/deletions/edits) before you exit (logout) of the system because once you logout you will not be able to make any other changes until the next day.

Review, add or update your direct deposit information.

| Direct Depo  | sit Details    |                |                       |                      |                                                                                                                                                                                                                                                                                                                                                                                                                                                                                                                                                                                                                                                                                                                                                                                                                                                                                                                                                                                                                                                                                                                                                                                                                                                                                                                                                                                                                                                                                                                                                                                                                                                                                                                                                                                                                                                                                                                                                                                                                                                                                                                                |      |        |
|--------------|----------------|----------------|-----------------------|----------------------|--------------------------------------------------------------------------------------------------------------------------------------------------------------------------------------------------------------------------------------------------------------------------------------------------------------------------------------------------------------------------------------------------------------------------------------------------------------------------------------------------------------------------------------------------------------------------------------------------------------------------------------------------------------------------------------------------------------------------------------------------------------------------------------------------------------------------------------------------------------------------------------------------------------------------------------------------------------------------------------------------------------------------------------------------------------------------------------------------------------------------------------------------------------------------------------------------------------------------------------------------------------------------------------------------------------------------------------------------------------------------------------------------------------------------------------------------------------------------------------------------------------------------------------------------------------------------------------------------------------------------------------------------------------------------------------------------------------------------------------------------------------------------------------------------------------------------------------------------------------------------------------------------------------------------------------------------------------------------------------------------------------------------------------------------------------------------------------------------------------------------------|------|--------|
| Account Type | Routing Number | Account Number | Deposit Type          | Amount or<br>Percent | MEDICAL DICTION AND ADDRESS OF THE PERSON AN | Edit | Remove |
| Savings      | 321370765      | 012345         | Percent               | 20.00%               | 1                                                                                                                                                                                                                                                                                                                                                                                                                                                                                                                                                                                                                                                                                                                                                                                                                                                                                                                                                                                                                                                                                                                                                                                                                                                                                                                                                                                                                                                                                                                                                                                                                                                                                                                                                                                                                                                                                                                                                                                                                                                                                                                              | 0    | Î      |
| Checking     | 121301028      | 078956         | Amount                | \$100.00             | 2                                                                                                                                                                                                                                                                                                                                                                                                                                                                                                                                                                                                                                                                                                                                                                                                                                                                                                                                                                                                                                                                                                                                                                                                                                                                                                                                                                                                                                                                                                                                                                                                                                                                                                                                                                                                                                                                                                                                                                                                                                                                                                                              | 0    | Î      |
| Checking     | 321370765      | 012345678      | Balance of Net<br>Pay |                      | 999                                                                                                                                                                                                                                                                                                                                                                                                                                                                                                                                                                                                                                                                                                                                                                                                                                                                                                                                                                                                                                                                                                                                                                                                                                                                                                                                                                                                                                                                                                                                                                                                                                                                                                                                                                                                                                                                                                                                                                                                                                                                                                                            | 0    | Î      |

### **Edit a Direct Deposit Account**

6. If you need to make changes to an account you entered and want to "Edit" a Direct Deposit

Entry then click on the pencil icon you wish to edit. This will allow you to make changes to your Direct Deposit entry.