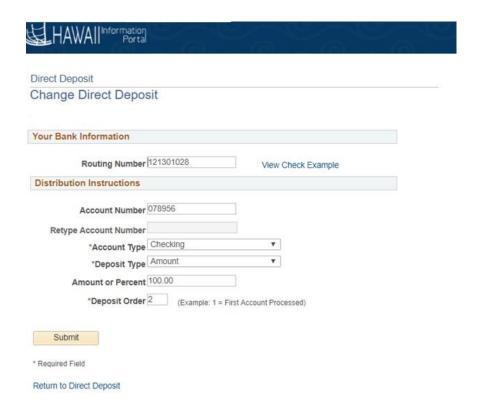

Review, add or update your direct deposit information.

**7.** The following Change Direct Deposit screen appears:

5

- **8.** Make the necessary changes/edits in any of the fields and click on the submit button when you are finished.
- **9.** Please be sure that one of your Direct Deposit entries has a Deposit Type of "Balance of Net Pay" before you exit (logout) of the system. If you do not have an account designated as "Balance of Net Pay", please either edit or add a Direct Deposit account and designate the Deposit Type as "Balance of Net Pay". The system will automatically assign the deposit order to 999.