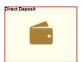

#### PLEASE NOTE:

If you do not see the **Direct Deposit** menu tile, and only the **Pay Statements** menu tile appears, you are not using a State networked computer as shown below. To proceed forward and access the **Direct Deposit** menu tile, please use a State networked computer.