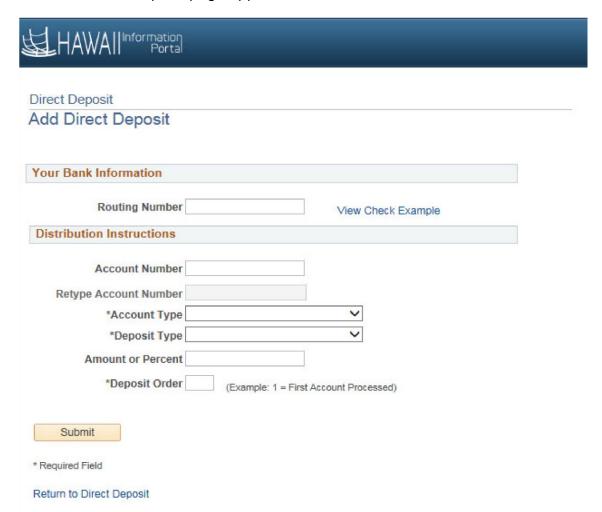

### **Add Direct Deposit Account**

1. After logging in to the system, you should see the **Direct Deposit** menu tile.

1

- 2. Click the **Direct Deposit** menu tile.
- 3. Click the Add Account button.

4. The Add Direct Deposit page appears.

## To Set-up your Primary Direct Deposit (Balance of Net Pay) Account:

See how to find my routing and account information on page 8.

| Screen Fields         | Enter Additional Direct Deposit Accounts                                                                                                                                                                                                                                                                    |
|-----------------------|-------------------------------------------------------------------------------------------------------------------------------------------------------------------------------------------------------------------------------------------------------------------------------------------------------------|
| Add Account           | Click on add account button to add an additional direct deposit account                                                                                                                                                                                                                                     |
| Routing Number        | Enter the financial institution's 9-digit routing number. Click in next field. See error message for routing number on page 4.                                                                                                                                                                              |
| Account Number        | Enter your account number. (Do not enter any special characters such as dashes or spaces) Tab to next field.                                                                                                                                                                                                |
| Retype Account Number | Reenter your account number.                                                                                                                                                                                                                                                                                |
| Account Type          | Click the drop-down arrow to select your Account Type:                                                                                                                                                                                                                                                      |
|                       | <ul><li>Checking</li><li>Savings</li></ul>                                                                                                                                                                                                                                                                  |
| Deposit Type          | Click the drop-down arrow and select either:  • Amount  • Percent                                                                                                                                                                                                                                           |
| Amount or Percent     | This Amount or Percent will be deposited every pay day.  If you selected "Amount" as the Deposit Type then enter an amount (example 10.50)  If you selected "Percent" as the Deposit Type then enter a percent (example 20). The percentage of your pay that you want deposited needs to be less than 100%. |
| Deposit Order         | Enter the order of the deposits (1, 2, etc.). You are directing the system to deposit your pay in this order 1 <sup>st</sup> , 2 <sup>nd</sup> , etc. and then 999 will be deposited last.                                                                                                                  |
|                       | Double check information entered. Click on the submit button. When you are finished entering all direct deposit accounts, see log off system instructions on page 3.                                                                                                                                        |