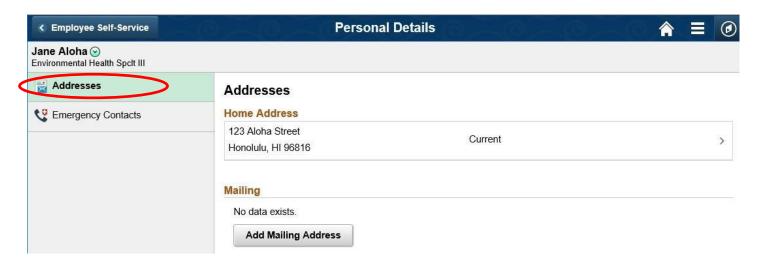

## **How to Change Your Address**

To enter or update your address Information, click on the Personal Details tile.

The information page will open. There you will see the detail lines of your **Home** and **Mailing** address information. Note: You must have a home address, it is required as this is the address printed on your pay statement and W-2. Your mailing address is *optional*.

To update the Home address, click anywhere on the **Home** address line. A pop-up window will appear. Enter or update your **Home** address information within the fields then click Save.

To enter a mailing address, click on the information fields. Enter or update your **mailing** address information within the fields, then click save.

## Mailing