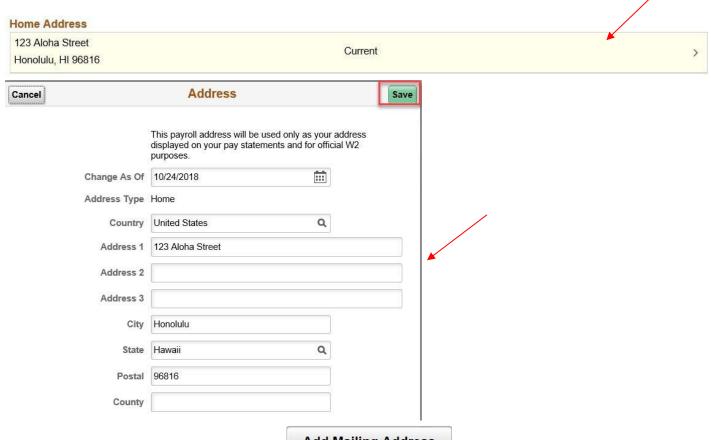

To update the Home address, click anywhere on the **Home** address line. A pop-up window will appear. Enter or update your **Home** address information within the fields then click Save.

To enter a mailing address, click on the information fields. Enter or update your **mailing** address information within the fields, then click save.

<sup>\*</sup>Please note: If you have no mailing address, you may leave blank.