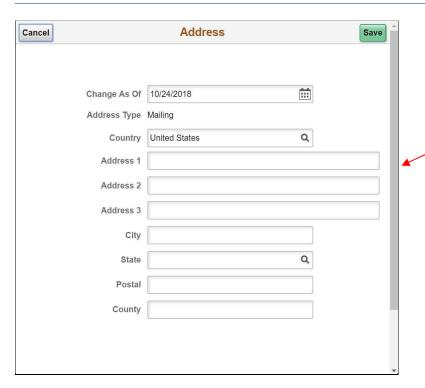

To update the Home address, click anywhere on the **Home** address line. A pop-up window will appear. Enter or update your **Home** address information within the fields then click Save.

To enter a mailing address, click on the information fields. Enter or update your **mailing** address information within the fields, then click save.