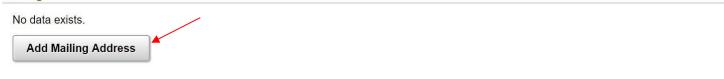

To update the Home address, click anywhere on the **Home** address line. A pop-up window will appear. Enter or update your **Home** address information within the fields then click Save.

To enter a mailing address, click on the information fields. Enter or update your **mailing** address information within the fields, then click save.

<sup>\*</sup>Please note: If you have no mailing address, you may leave blank.

## Mailing