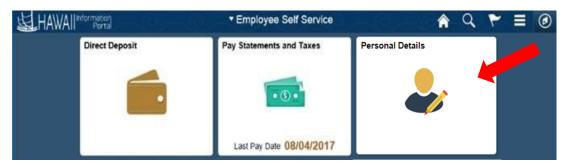

## **How to Change Your Address**

To enter or update your address Information, click on the Personal Details tile.

The information page will open. There you will see the detail lines of your **Home** and **Mailing** address information. Note: You must have a home address, it is required as this is the address printed on your pay statement and W-2. Your mailing address is *optional*.