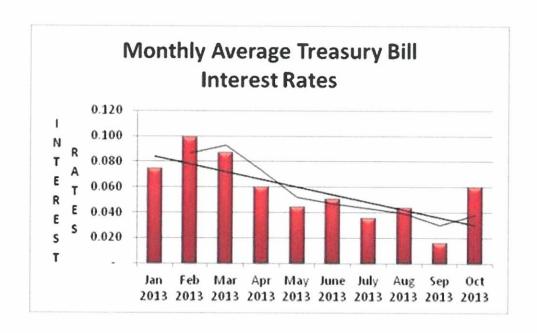

#### C. Finance Committee

- i. Review of Monthly Cash Flow & Budget Financial Report.
  - 1. Receipts for October \$987,016.
  - 2. Disbursements for October \$633,435
  - 3. Bank Balance \$10,486,605.
  - 4. Unencumbered Cash Balance \$8,875,279.
  - 5. Interest income \$0 due to lower interest rates attributable to the federal shutdown.
- ii. Approval for funding:
  - Honolulu County's Oahu Cutover observance reimbursement. 2 representatives each from Hawaii, Maui and Kauai PSAPs. \$1,800.
  - Hawaii PSAP-PWC personnel standby to test and provide technical support for both Hawaii's police and fire departments for Viper 911 cutover in August - \$3,229.15.
  - 3. Kauai PSAP Movement of 5 Intrado answering positions temporarily by Hawaiian Telcom to facilitate the placement of new furniture. \$5,100.
    - Paul Ferreira motioned to approve funding for all 3 requests and forward it to the Board for final approval. The motion was seconded and unanimously approved by voice vote without discussion.
- iii. Approval of the FY 2013 Annual Report to the State Legislature.
  - Paul Ferreira motioned to approve the Annual Report to the legislature and forward it to the Board for final approval. The motion was seconded and