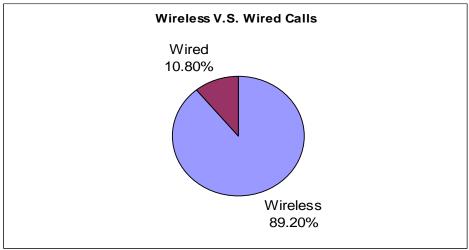

cords | Percentage |
|-----------------------|----------------|------------|
| E911 Wireless Phase 1 | 824            | 46.01%     |
| E911 Wireless Phase 2 | 507            | 28.31%     |
| E911 Wired/VOIP       | 426            | 23.79%     |
| Record Not Found      | 34             | 1.90%      |
| Total                 | 1791           |            |





Hickam 911 Calls (Call-takers' positions)

| Hickam                | ALI 911Records | Percentage |
|-----------------------|----------------|------------|
| E911 Wireless Phase 1 | 180            | 72.00%     |
| E911 Wireless Phase 2 | 43             | 17.20%     |
| E911 Wired/VOIP       | 27             | 10.80%     |
| Record Not Found      | 0              | 0.00%      |
| Total                 | 250            |            |







# **Wireless Routing Sheets Processed**

| Carrier | Towers | Sectors |
|---------|--------|---------|
| Nextel  | 1      | 3       |
| Mobi    | 3      | 9       |
|         |        |         |
|         |        |         |

# **Events and Project Status**

### **Ongoing**

- DIT has received new Geolynx backup servers and is preparing to install the Geolynx servers with Pictometry data.
- DIT is working with HFD and HPD to migrate their admin/backup lines off of the City's Legacy PBX system.
- DIT is developing and testing programs/scripts written to help automate the updating
  of core maps used by GeoLynx. Data are obtained from the DPP GIS warehouse
  directly with little to no adjustments.
- DIT is continuing its development and testing of a 911 call database for all Honolulu P