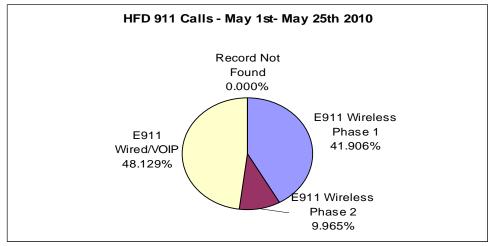

### **PSAP Operations**

### 9-1-1 Call Volume - May 2010

| PSAP       | PSAP Total |       | %     | Wireless | %     |  |
|------------|------------|-------|-------|----------|-------|--|
| HAWAII (*) | 10,372     | 4,082 | 39.4% | 6,290    | 60.6% |  |

(\*) Totals are based on calls to primary PSAP.

| L A1       | WAII             |                | тот                                 | AL PSAP 9-1 | 1 CALL VOLU                         | JME        |                    |            |                      |
|------------|------------------|----------------|-------------------------------------|-------------|-------------------------------------|------------|--------------------|------------|----------------------|
| ПА         | WAII             | Wire           | eline                               | Wire        | less                                | Adr        | nin                | Aban       | doned                |
| 2010       | Total            | # of Calls     | %to Total<br>Wireline &<br>Wireless | # of Calls  | %to Total<br>Wireline &<br>Wireless | # of Calls | %to Total<br>Calls | # of Calls | % Abandoned to Total |
| December   |                  |                |                                     |             |                                     |            |                    |            |                      |
| November   |                  |                |                                     |             |                                     |            |                    |            |                      |
| October    |                  |                |                                     |             |                                     |            |                    |            |                      |
| September  |                  |                |                                     |             |                                     |            |                    |            |                      |
| August     |                  |                |                                     |             |                                     |            |                    |            |                      |
| July       |                  |                |                                     |             |                                     |            |                    |            |                      |
| June       |                  |                |                                     |             |                                     |            |                    |            |                      |
| May        | 10,372           | 4,082          | 39.4%                               | 6,290       | 60.6%                               | 0          | 0.0%               | 1,163      | 11.2%                |
| April      | 9,812            | 3,908          | 39.8%                               | 5,904       | 60.2%                               | 0          | 0.0%               | 1,137      | 11.6%                |
| March      | 10,186           | 3,910          | 38.4%                               | 6,276       | 61.6%                               | 0          | 0.0%               | 1,169      | 11.5%                |
| February   | 9,464            | 3,851          | 40.7%                               | 5,613       | 59.3%                               | 0          | 0.0%               | 1,051      | 11.1%                |
| January    | 10,574           | 4,293          | 40.6%                               | 6,279       | 59.4%                               | 2          | 0.0%               | 1,146      | 10.8%                |
| TOTAL YTD  | 50,408           | 20,044         | 39.8%                               | 30,362      | 60.2%                               | 2          | 0.0%               | 5,666      | 11.2%                |
| AVG PER MO | 10,082           | 4,009          |                                     | 6,072       |                                     | 0          |                    | 1,133      |                      |
| Note:      | Total Calls incl | ude Administra |                                     |             |                                     |            |                    |            |                      |