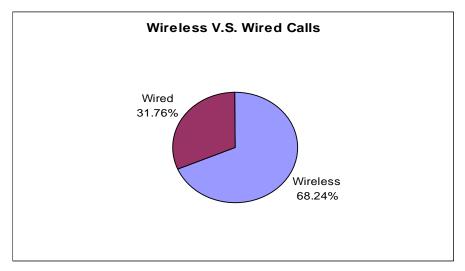

1Records | Percentage |
|-----------------------|----------------|------------|
| E911 Wireless Phase 1 | 31381          | 57.73%     |
| E911 Wireless Phase 2 | 5528           | 10.17%     |
| E911 Wired/VOIP       | 17433          | 32.07%     |
| Record Not Found      | 13             | 0.02%      |
| Total                 | 54355          |            |





HPD 911 Calls (Call-takers' positions)

| HPD                   | ALI 911Records | Percentage |
|-----------------------|----------------|------------|
| E911 Wireless Phase 1 | 30067          | 54.55%     |
| E911 Wireless Phase 2 | 7538           | 13.68%     |
| E911 Wired/VOIP       | 17506          | 31.76%     |
| Record Not Found      | 9              | 0.02%      |
| Total                 | 55120          |            |





### **Call Statistics Continued**

#### **HFD 911 Calls (Call-takers' positions)**

| HFD                   | ALI 911Records | Percentage |
|-----------------------|----------------|------------|
| E911 Wireless Phase 1 | 1064           | 41.91%     |
| E911 Wireless Phase 2 | 253            | 9.96%      |
| E911 Wired/VOIP       | 1222           | 48.13%     |
| Record Not Found      | 0              | 0.00%      |
| Total                 | 2539           |            |





**EMS 911 Calls (Call-takers' positions)** 

| EMS                   | ALI 911Records | Percentage |
|-----------------------|----------------|------------|
| E911 Wireless Phase 1 | 2910           | 45.20%     |
| E911 Wireless Phase 2 | 615            | 9.55%      |
| E911 Wired/VOIP       | 2910           | 45.20