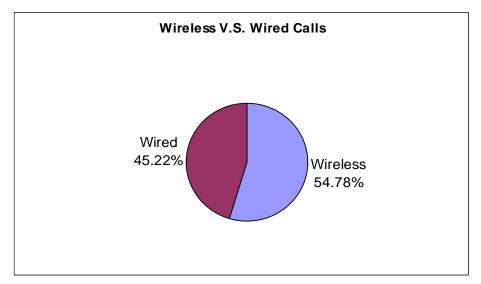

### **PSAP Operations**

### 9-1-1 Call Volume - May 2010

| PSAP       | PSAP Total |       | %     | Wireless | %     |  |
|------------|------------|-------|-------|----------|-------|--|
| HAWAII (*) | 10,372     | 4,082 | 39.4% | 6,290    | 60.6% |  |

(\*) Totals are based on calls to primary PSAP.

| L A1       | WAII             |                | тот                                 | AL PSAP 9-1 | 1 CALL VOLU                         | JME        |                    |            |                      |
|------------|------------------|----------------|-------------------------------------|-------------|-------------------------------------|------------|--------------------|------------|----------------------|
| ПА         | WAII             | Wire           | eline                               | Wire        | less                                | Adr        | nin                | Aban       | doned                |
| 2010       | Total            | # of Calls     | %to Total<br>Wireline &<br>Wireless | # of Calls  | %to Total<br>Wireline &<br>Wireless | # of Calls | %to Total<br>Calls | # of Calls | % Abandoned to Total |
| December   |                  |                |                                     |             |                                     |            |                    |            |                      |
| November   |                  |                |                                     |             |                                     |            |                    |            |                      |
| October    |                  |                |                                     |             |                                     |            |                    |            |                      |
| September  |                  |                |                                     |             |                                     |            |                    |            |                      |
| August     |                  |                |                                     |             |                                     |            |                    |            |                      |
| July       |                  |                |                                     |             |                                     |            |                    |            |                      |
| June       |                  |                |                                     |             |                                     |            |                    |            |                      |
| May        | 10,372           | 4,082          | 39.4%                               | 6,290       | 60.6%                               | 0          | 0.0%               | 1,163      | 11.2%                |
| April      | 9,812            | 3,908          | 39.8%                               | 5,904       | 60.2%                               | 0          | 0.0%               | 1,137      | 11.6%                |
| March      | 10,186           | 3,910          | 38.4%                               | 6,276       | 61.6%                               | 0          | 0.0%               | 1,169      | 11.5%                |
| February   | 9,464            | 3,851          | 40.7%                               | 5,613       | 59.3%                               | 0          | 0.0%               | 1,051      | 11.1%                |
| January    | 10,574           | 4,293          | 40.6%                               | 6,279       | 59.4%                               | 2          | 0.0%               | 1,146      | 10.8%                |
| TOTAL YTD  | 50,408           | 20,044         | 39.8%                               | 30,362      | 60.2%                               | 2          | 0.0%               | 5,666      | 11.2%                |
| AVG PER MO | 10,082           | 4,009          |                                     | 6,072       |                                     | 0          |                    | 1,133      |                      |
| Note:      | Total Calls incl | ude Administra |                                     |             |                                     |            |                    |            |                      |