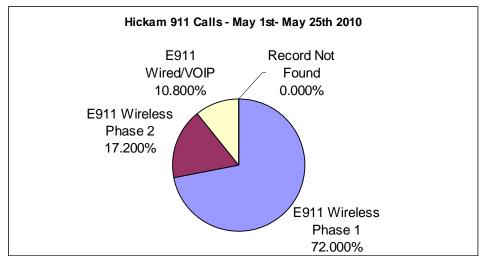

Records | Percentage |
|-----------------------|----------------|------------|
| E911 Wireless Phase 1 | 824            | 46.01%     |
| E911 Wireless Phase 2 | 507            | 28.31%     |
| E911 Wired/VOIP       | 426            | 23.79%     |
| Record Not Found      | 34             | 1.90%      |
| Total                 | 1791           |            |





Hickam 911 Calls (Call-takers' positions)

| Hickam                | ALI 911Records | Percentage |
|-----------------------|----------------|------------|
| E911 Wireless Phase 1 | 180            | 72.00%     |
| E911 Wireless Phase 2 | 43             | 17.20%     |
| E911 Wired/VOIP       | 27             | 10.80%     |
| Record Not Found      | 0              | 0.00%      |
| Total                 | 250            |            |







# **Wireless Routing Sheets Processed**

| Carrier | Towers | Sectors |
|---------|--------|---------|
| Nextel  | 1      | 3       |
| Mobi    | 3      | 9       |
|         |        |         |
|         |        |         |

# **Events and Project Status**

### **Ongoing**

- DIT has received new Geolynx backup servers and is preparing to install the Geolynx servers with Pictometry data.
- DIT is working with HFD and HPD to migrate their admin/backup lines off of the City's Legacy PBX system.
- DIT is developing and testing programs/scripts written to help automate the updating
  of core maps used by GeoLynx. Data are obtained from the DPP GIS warehouse
  directly with little to no adjustments.
- DIT is continuing its development and testing of a 911 call database for all Honolulu