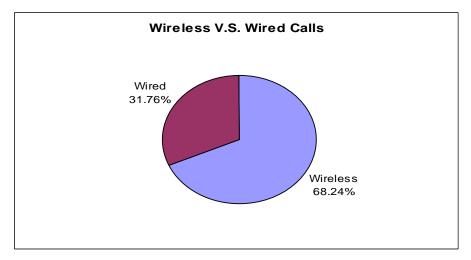

|             |       |                |      |                |       |            |       |

#### Note:

- Call numbers for Oahu PSAPs are only for period from 5/01/2010 to 5/25/2010.
- "Record Not Found' may indicate the caller's TN record not found in the Selective Routing Database. See Ali example: RECORD NOT FOUND!00:15:50!911!1583304982000

**Initial 911 Calls (HPD Screeners' Positions)** 

| HPD Screeners         | ALI 911Records | Percentage |
|-----------------------|----------------|------------|
| E911 Wireless Phase 1 | 31381          | 57.73%     |
| E911 Wireless Phase 2 | 5528           | 10.17%     |
| E911 Wired/VOIP       | 17433          | 32.07%     |
| Record Not Found      | 13             | 0.02%      |
| Total                 | 54355          |            |





HPD 911 Calls (Call-takers' positions)

| HPD                   | ALI 911Records | Percentage |
|-----------------------|----------------|------------|
| E911 Wireless Phase 1 | 30067          | 54.55%     |
| E911 Wireless Phase 2 | 7538           | 13.68%     |
| E911 Wired/VOIP       | 17506          | 31.76%     |
| Record Not Found      | 9              | 0.02%      |
| Total                 | 55120          |            |





### **Call Statistics Continued**

#### **HFD 911 Calls (Call-takers' positions)**

| HFD                   | ALI 911Records | Percentage |
|-----------------------|----------------|------------|
| E911 Wireless Phase 1 | 1064           | 41.91%     |
| E911 Wireless Phase 2 | 253            | 9.96%      |
| E911 Wired/VOIP       | 1222           | 48.13%