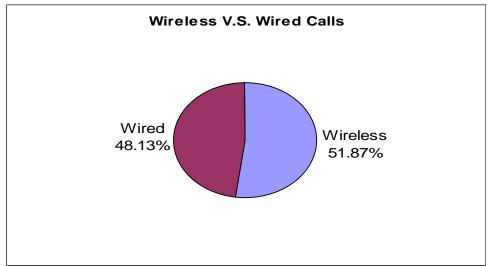

### **PSAP Operations**

### 9-1-1 Call Volume - May 2010

| PSAP       | PSAP Total |       | %     | Wireless | %     |  |
|------------|------------|-------|-------|----------|-------|--|
| HAWAII (*) | 10,372     | 4,082 | 39.4% | 6,290    | 60.6% |  |

(\*) Totals are based on calls to primary PSAP.

| L A1       | WAII             |                | тот                                 | AL PSAP 9-1 | 1 CALL VOLU                         | JME        |                    |            |                      |
|------------|------------------|----------------|-------------------------------------|-------------|-------------------------------------|------------|--------------------|------------|----------------------|
| ПА         | WAII             | Wire           | eline                               | Wire        | less                                | Adr        | nin                | Aban       | doned                |
| 2010       | Total            | # of Calls     | %to Total<br>Wireline &<br>Wireless | # of Calls  | %to Total<br>Wireline &<br>Wireless | # of Calls | %to Total<br>Calls | # of Calls | % Abandoned to Total |
| December   |                  |                |                                     |             |                                     |            |                    |            |                      |
| November   |                  |                |                                     |             |                                     |            |                    |            |                      |
| October    |                  |                |                                     |             |                                     |            |                    |            |                      |
| September  |                  |                |                                     |             |                                     |            |                    |            |                      |
| August     |                  |                |                                     |             |                                     |            |                    |            |                      |
| July       |                  |                |                                     |             |                                     |            |                    |            |                      |
| June       |                  |                |                                     |             |                                     |            |                    |            |                      |
| May        | 10,372           | 4,082          | 39.4%                               | 6,290       | 60.6%                               | 0          | 0.0%               | 1,163      | 11.2%                |
| April      | 9,812            | 3,908          | 39.8%                               | 5,904       | 60.2%                               | 0          | 0.0%               | 1,137      | 11.6%                |
| March      | 10,186           | 3,910          | 38.4%                               | 6,276       | 61.6%                               | 0          | 0.0%               | 1,169      | 11.5%                |
| February   | 9,464            | 3,851          | 40.7%                               | 5,613       | 59.3%                               | 0          | 0.0%               | 1,051      | 11.1%                |
| January    | 10,574           | 4,293          | 40.6%                               | 6,279       | 59.4%                               | 2          | 0.0%               | 1,146      | 10.8%                |
| TOTAL YTD  | 50,408           | 20,044         | 39.8%                               | 30,362      | 60.2%                               | 2          | 0.0%               | 5,666      | 11.2%                |
| AVG PER MO | 10,082           | 4,009          |                                     | 6,072       |                                     | 0          |                    | 1,133      |                      |
| Note:      | Total Calls incl | ude Administra |                                     |             |                                     |            |                    |            |                      |