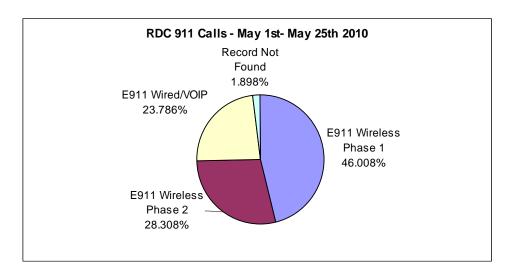

cords | Percentage |
|-----------------------|----------------|------------|
| E911 Wireless Phase 1 | 2910           | 45.20%     |
| E911 Wireless Phase 2 | 615            | 9.55%      |
| E911 Wired/VOIP       | 2910           | 45.20%     |
| Record Not Found      | 3              | 0.05%      |
| Total                 | 6438           |            |





**RDC 911 Calls (Call-takers' positions)** 

| RDC                   | ALI 911Records | Percentage |
|-----------------------|----------------|------------|
| E911 Wireless Phase 1 | 824            | 46.01%     |
| E911 Wireless Phase 2 | 507            | 28.31%     |
| E911 Wired/VOIP       | 426            | 23.79%     |
| Record Not Found      | 34             | 1.90%      |
| Total                 | 1791           |            |





Hickam 911 Calls (Call-takers' positions)

| Hickam                | ALI 911Records | Percentage |
|-----------------------|----------------|------------|
| E911 Wireless Phase 1 | 180            | 72.00%     |
| E911 Wireless Phase 2 | 43             | 17.20%     |
| E911 Wired/VOIP       | 27             | 10.80%     |
| Record Not Found      | 0              | 0.00%      |
| Total                 | 250            |            |







# **Wireless Routing Sheets Processed**

| Carrier | Towers | Sectors |
|---------|--------|---------|
| Nextel  | 1      | 3       |
| Mobi    | 3      | 9       |
|         |        |         |
|         |        |         |

# **Events and Project Status**

### **Ongoing**

- DIT has received new Geolynx backup servers and is preparing to install th