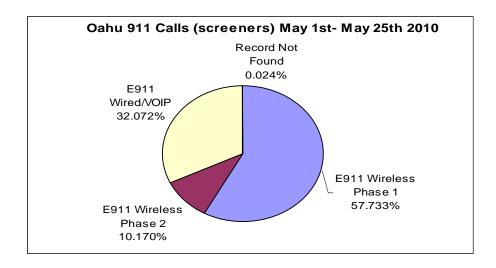

|             |       |                |      |                |       |            |       |

#### Note:

- Call numbers for Oahu PSAPs are only for period from 5/01/2010 to 5/25/2010.
- "Record Not Found' may indicate the caller's TN record not found in the Selective Routing Database. See Ali example: RECORD NOT FOUND!00:15:50!911!1583304982000

**Initial 911 Calls (HPD Screeners' Positions)** 

| HPD Screeners         | ALI 911Records | Percentage |
|-----------------------|----------------|------------|
| E911 Wireless Phase 1 | 31381          | 57.73%     |
| E911 Wireless Phase 2 | 5528           | 10.17%     |
| E911 Wired/VOIP       | 17433          | 32.07%     |
| Record Not Found      | 13             | 0.02%      |
| Total                 | 54355          |            |





HPD 911 Calls (Call-takers' positions)

| HPD                   | ALI 911Records | Percentage |
|-----------------------|----------------|------------|
| E911 Wireless Phase 1 | 30067          | 54.55%     |
| E911 Wireless Phase 2 | 7538           | 13.68%     |
| E911 Wired/VOIP       | 17506          | 31.76%     |
| Record Not Found      | 9              | 0.02%      |
| Total                 | 55120          |            |





### **Call Statistics Continued**

#### **HFD 911 Calls (Call-takers' positions)**

| HFD                   | ALI 911Records | Percentage |
|-----------------------|----------------|------------|
| E911 Wireless Phase 1 | 1064           | 41.91%     |
| E911 Wireless Phase 2 | 253            | 9.96%      |
| E911 Wired/VOIP       | 1222           | 48.13%