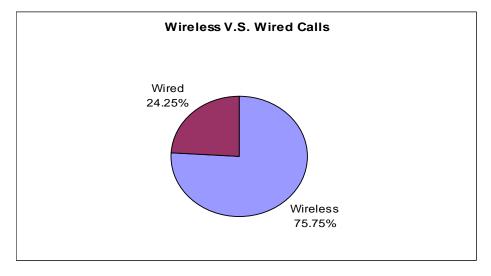

rds | Percentage |
|-----------------------|----------------|------------|
| E911 Wireless Phase 1 | 2910           | 45.20%     |
| E911 Wireless Phase 2 | 615            | 9.55%      |
| E911 Wired/VOIP       | 2910           | 45.20%     |
| Record Not Found      | 3              | 0.05%      |
| Total                 | 6438           |            |





**RDC 911 Calls (Call-takers' positions)** 

| RDC                   | ALI 911Records | Percentage |
|-----------------------|----------------|------------|
| E911 Wireless Phase 1 | 824            | 46.01%     |
| E911 Wireless Phase 2 | 507            | 28.31%     |
| E911 Wired/VOIP       | 426            | 23.79%     |
| Record Not Found      | 34             | 1.90%      |
| Total                 | 1791           |            |





Hickam 911 Calls (Call-takers' positions)

| Hickam                | ALI 911Records | Percentage |
|-----------------------|----------------|------------|
| E911 Wireless Phase 1 | 180            | 72.00%     |
| E911 Wireless Phase 2 | 43             | 17.20%     |
| E911 Wired/VOIP       | 27             | 10.80%     |
| Record Not Found      | 0              | 0.00%      |
| Total                 | 250            |            |







# **Wireless Routing Sheets Processed**

| Carrier | Towers | Sectors |
|---------|--------|---------|
| Nextel  | 1      | 3       |
| Mobi    | 3      | 9       |
|         |        |         |
|         |        |         |

# **Events and Project Status**

### **Ongoing**

- DIT has received new Geolynx backup servers and is preparing to install the