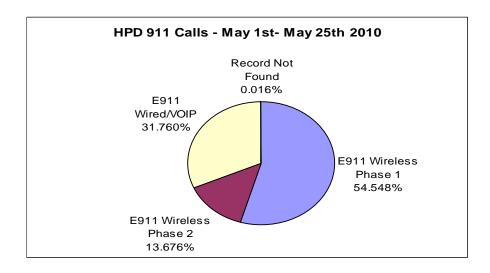

911Records | Percentage |
|-----------------------|----------------|------------|
| E911 Wireless Phase 1 | 31381          | 57.73%     |
| E911 Wireless Phase 2 | 5528           | 10.17%     |
| E911 Wired/VOIP       | 17433          | 32.07%     |
| Record Not Found      | 13             | 0.02%      |
| Total                 | 54355          |            |





HPD 911 Calls (Call-takers' positions)

| HPD                   | ALI 911Records | Percentage |
|-----------------------|----------------|------------|
| E911 Wireless Phase 1 | 30067          | 54.55%     |
| E911 Wireless Phase 2 | 7538           | 13.68%     |
| E911 Wired/VOIP       | 17506          | 31.76%     |
| Record Not Found      | 9              | 0.02%      |
| Total                 | 55120          |            |





### **Call Statistics Continued**

#### **HFD 911 Calls (Call-takers' positions)**

| HFD                   | ALI 911Records | Percentage |
|-----------------------|----------------|------------|
| E911 Wireless Phase 1 | 1064           | 41.91%     |
| E911 Wireless Phase 2 | 253            | 9.96%      |
| E911 Wired/VOIP       | 1222           | 48.13%     |
| Record Not Found      | 0              | 0.00%      |
| Total                 | 2539           |            |





**EMS 911 Calls (Call-takers' positions)** 

| EMS                   | ALI 911Records | Percentage |
|-----------------------|----------------|------------|
| E911 Wireless Phase 1 | 2910           | 45.20%     |
| E911 Wireless Phase 2 | 615            | 9.55%      |
| E911 Wired/VOIP       | 2910           | 45.