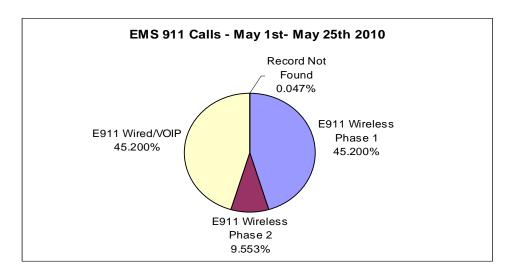

### **PSAP Operations**

### 9-1-1 Call Volume - May 2010

| PSAP       | PSAP Total |       | %     | Wireless | %     |  |
|------------|------------|-------|-------|----------|-------|--|
| HAWAII (*) | 10,372     | 4,082 | 39.4% | 6,290    | 60.6% |  |

(\*) Totals are based on calls to primary PSAP.

| L A1       | WAII             |                | тот                                 | AL PSAP 9-1 | 1 CALL VOLU                         | JME        |                    |            |                      |
|------------|------------------|----------------|-------------------------------------|-------------|-------------------------------------|------------|--------------------|------------|----------------------|
| ПА         | WAII             | Wire           | eline                               | Wire        | less                                | Adr        | nin                | Aban       | doned                |
| 2010       | Total            | # of Calls     | %to Total<br>Wireline &<br>Wireless | # of Calls  | %to Total<br>Wireline &<br>Wireless | # of Calls | %to Total<br>Calls | # of Calls | % Abandoned to Total |
| December   |                  |                |                                     |             |                                     |            |                    |            |                      |
| November   |                  |                |                                     |             |                                     |            |                    |            |                      |
| October    |                  |                |                                     |             |                                     |            |                    |            |                      |
| September  |                  |                |                                     |             |                                     |            |                    |            |                      |
| August     |                  |                |                                     |             |                                     |            |                    |            |                      |
| July       |                  |                |                                     |             |                                     |            |                    |            |                      |
| June       |                  |                |                                     |             |                                     |            |                    |            |                      |
| May        | 10,372           | 4,082          | 39.4%                               | 6,290       | 60.6%                               | 0          | 0.0%               | 1,163      | 11.2%                |
| April      | 9,812            | 3,908          | 39.8%                               | 5,904       | 60.2%                               | 0          | 0.0%               | 1,137      | 11.6%                |
| March      | 10,186           | 3,910          | 38.4%                               | 6,276       | 61.6%                               | 0          | 0.0%               | 1,169      | 11.5%                |
| February   | 9,464            | 3,851          | 40.7%                               | 5,613       | 59.3%                               | 0          | 0.0%               | 1,051      | 11.1%                |
| January    | 10,574           | 4,293          | 40.6%                               | 6,279       | 59.4%                               | 2          | 0.0%               | 1,146      | 10.8%                |
| TOTAL YTD  | 50,408           | 20,044         | 39.8%                               | 30,362      | 60.2%                               | 2          | 0.0%               | 5,666      | 11.2%                |
| AVG PER MO | 10,082           | 4,009          |                                     | 6,072       |                                     | 0          |                    | 1,133      |                      |
| Note:      | Total Calls incl | ude Administra |                                     |             |                                     |            |                    |            |                      |